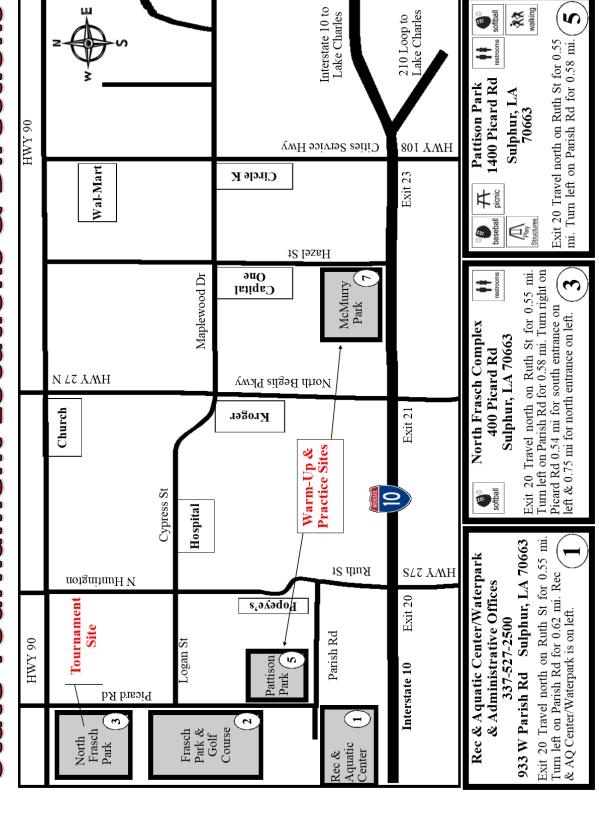

# State Tournament Locations & Directions

### 2024-25 STATE TOURNAMENT SITE INFORMATION

| CATEGORY                                                                               | DATE/INFORMATION                                                                                                                                                                                                                                                                                       |
|----------------------------------------------------------------------------------------|--------------------------------------------------------------------------------------------------------------------------------------------------------------------------------------------------------------------------------------------------------------------------------------------------------|
| Team Buses & Parking                                                                   | Please see the map on page 9 of this bulletin.                                                                                                                                                                                                                                                         |
|                                                                                        | Each team shall enter through the Team Gate listed on page 9 of this bulletin.                                                                                                                                                                                                                         |
| Team Information: -Drop-off & Entry - Team & Individual Pictures                       | Each team will be allowed to enter 35 personnel. The 35 include coaches, players in legal uniform, managers, trainers, and statisticians. Additional team personnel shall purchase a ticket and enter through either the North or South Gates. <u>ZERO EXCEPTIONS!!</u> ( <u>LHSAA Bylaw 19.11.8</u> ) |
| The roster bylaw will be strictly enforced.                                            | <u>FRIDAY ONLY</u> - Team and individual pictures will be taken upon team arrival on Field #20. GeauxPreps requests that all teams arrive in game uniform 2 hours prior to the game.                                                                                                                   |
|                                                                                        | <u>SATURDAY</u> - Teams may enter the facility 1 hour prior to the game.                                                                                                                                                                                                                               |
| Practice Fields                                                                        | Scheduled Practice time will be available for Thursday, May 1, 2025, at Pattison Park. Contact SPAR  @ sports@sulphurparks.com or 337-527-2500 to schedule no later than 5:00 p.m. Wednesday, April 30, 2025.                                                                                          |
| Game Fields <u>All Seeded and Shelled Food</u> <u>Products Are Strictly Prohibited</u> | All game fields have turf infields, including the pitcher's mound and home plate with natural grass outfields.  NO PLAYERS WILL BE ALLOWED TO WEAR METAL/STEEL CLEATS!                                                                                                                                 |
| Team Dugouts                                                                           | The home team (higher seed) shall occupy the third base dugout, and the visiting team shall occupy the first base dugout. (LHSAA Bylaw 6.13.9)                                                                                                                                                         |
| Infield Warmup                                                                         | Each team will be allowed 10 minutes of infield prior to the game. The home team shall take the infield first, followed by the visiting team.                                                                                                                                                          |
| Warm & Walk-Up Music                                                                   | Walk up music is not permitted at the state tournament.                                                                                                                                                                                                                                                |
| Team Post-Game Protocol                                                                | <u>Finals:</u> Both schools are required to remain on the field, participate in the awards ceremony until its completion and cooperate and attend. Failure to do so will result in the offending school being fined. ( <u>LHSAA Bylaw 5.11.28</u> )                                                    |
| Team Meals/Travel Stipend                                                              | -Must be in uniform and present ticket at concession stand, see map on page 9. (Includes a hot food item, chips, drink/Friday-Semifinal Rounds Only) -Each participating Team will receive a \$400 travel stipend that will be mailed to school at the conclusion of the event.                        |
| Travel Information <u>LA DOTD</u>                                                      | Due to construction in the area, Teams and Spectators need to check traffic conditions @ <u>LA DOTD</u> to allow for enough time to reach tournament site.                                                                                                                                             |