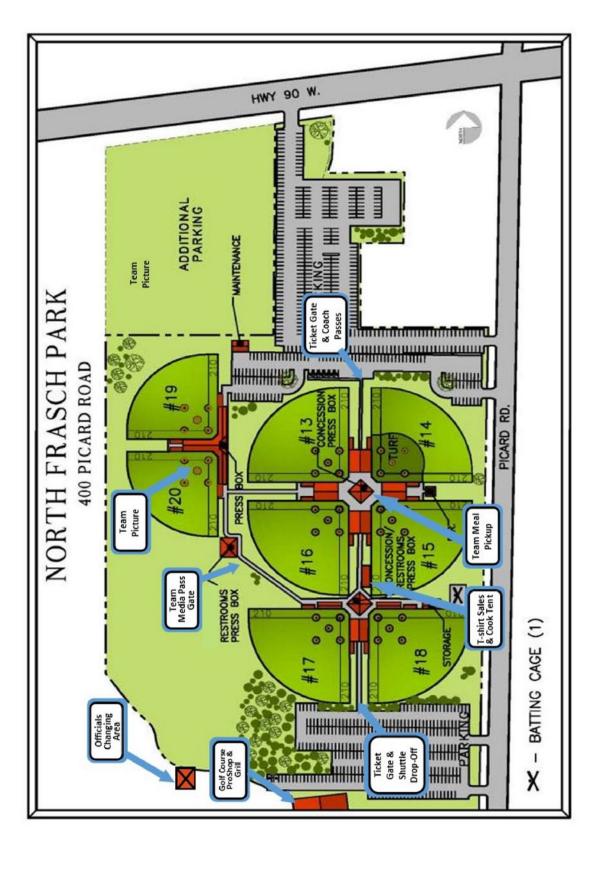

# North Frasch Complex Field Layout

### 2024-25 STATE TOURNAMENT SITE INFORMATION

| CATEGORY                                                                               | DATE/INFORMATION                                                                                                                                                                                                                                                                                       |
|----------------------------------------------------------------------------------------|--------------------------------------------------------------------------------------------------------------------------------------------------------------------------------------------------------------------------------------------------------------------------------------------------------|
| Team Buses & Parking                                                                   | Please see the map on page 9 of this bulletin.                                                                                                                                                                                                                                                         |
|                                                                                        | Each team shall enter through the Team Gate listed on page 9 of this bulletin.                                                                                                                                                                                                                         |
| Team Information: -Drop-off & Entry - Team & Individual Pictures                       | Each team will be allowed to enter 35 personnel. The 35 include coaches, players in legal uniform, managers, trainers, and statisticians. Additional team personnel shall purchase a ticket and enter through either the North or South Gates. <u>ZERO EXCEPTIONS!!</u> ( <u>LHSAA Bylaw 19.11.8</u> ) |
| The roster bylaw will be strictly enforced.                                            | <u>FRIDAY ONLY</u> - Team and individual pictures will be taken upon team arrival on Field #20. GeauxPreps requests that all teams arrive in game uniform 2 hours prior to the game.                                                                                                                   |
|                                                                                        | <u>SATURDAY</u> - Teams may enter the facility 1 hour prior to the game.                                                                                                                                                                                                                               |
| Practice Fields                                                                        | Scheduled Practice time will be available for Thursday, May 1, 2025, at Pattison Park. Contact SPAR  @ sports@sulphurparks.com or 337-527-2500 to schedule no later than 5:00 p.m. Wednesday, April 30, 2025.                                                                                          |
| Game Fields <u>All Seeded and Shelled Food</u> <u>Products Are Strictly Prohibited</u> | All game fields have turf infields, including the pitcher's mound and home plate with natural grass outfields.  NO PLAYERS WILL BE ALLOWED TO WEAR METAL/STEEL CLEATS!                                                                                                                                 |
| Team Dugouts                                                                           | The home team (higher seed) shall occupy the third base dugout, and the visiting team shall occupy the first base dugout. (LHSAA Bylaw 6.13.9)                                                                                                                                                         |
| Infield Warmup                                                                         | Each team will be allowed 10 minutes of infield prior to the game. The home team shall take the infield first, followed by the visiting team.                                                                                                                                                          |
| Warm & Walk-Up Music                                                                   | Walk up music is not permitted at the state tournament.                                                                                                                                                                                                                                                |
| Team Post-Game Protocol                                                                | <u>Finals:</u> Both schools are required to remain on the field, participate in the awards ceremony until its completion and cooperate and attend. Failure to do so will result in the offending school being fined. ( <u>LHSAA Bylaw 5.11.28</u> )                                                    |
| Team Meals/Travel Stipend                                                              | -Must be in uniform and present ticket at concession stand, see map on page 9. (Includes a hot food item, chips, drink/Friday-Semifinal Rounds Only) -Each participating Team will receive a \$400 travel stipend that will be mailed to school at the conclusion of the event.                        |
| Travel Information <u>LA DOTD</u>                                                      | Due to construction in the area, Teams and Spectators need to check traffic conditions @ <u>LA DOTD</u> to allow for enough time to reach tournament site.                                                                                                                                             |