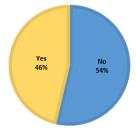

# 2025 Annual Convention Agenda Item I-1

| Item | Section  | Subject                     | Author(s)              | Motions                                                                                     | Voting                                                                           |
|------|----------|-----------------------------|------------------------|---------------------------------------------------------------------------------------------|----------------------------------------------------------------------------------|
| I-1  | Baseball | Bylaw<br>10.8.1<br>and 10.9 | Executive<br>Committee | Motion to vote by Lee Bellard (Church Point), 2 <sup>nd</sup> by Shane Smith (Franklinton). | Simple Majority by all baseball schools:<br>Yes (248)/No (43) – proposal passes. |