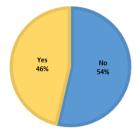

II. Administrative Bylaw Proposals

| II. Item | Section        | ive Bylaw Proposal<br>Article/Bylaw         | Author                                                     | Motions                                                                                                                                                                                                 | Voting Results                                                                                                                                                              |
|----------|----------------|---------------------------------------------|------------------------------------------------------------|---------------------------------------------------------------------------------------------------------------------------------------------------------------------------------------------------------|-----------------------------------------------------------------------------------------------------------------------------------------------------------------------------|
| II-1     | Eligibility    | Bylaw 1.11.14                               | Executive<br>Committee                                     | Motion to amend proposal by Stella Arabie (Vermilion Catholic), 2nd by Gordan Ford (Lincoln Prep).  Motion to vote on amended proposal by Lee Bellard (Church Point), 2nd by Shane Smith (Franklinton). | Simple majority by all membership to amend proposal: Yes (313)/No (28) – amendment passes.  Simple majority by all membership: Yes (329)/No (16) – amended proposal passes. |
| II-2     | Eligibility    | Bylaw 1.13,<br>1.13.1, 1.13.3 and<br>1.13.4 | Executive<br>Committee                                     | Motion to vote by Lee<br>Bellard (Church<br>Point), 2 <sup>nd</sup> by Shane<br>Smith (Franklinton).                                                                                                    | Simple majority by all<br>membership:<br>Yes (66)/No (273) –<br>proposal fails.                                                                                             |
| II-3     | Recruiting     | Bylaw 2.1.3                                 | Executive<br>Committee                                     | Motion to vote by Lee<br>Bellard (Church<br>Point), 2 <sup>nd</sup> by Shane<br>Smith (Franklinton).                                                                                                    | Simple majority by all membership: Yes (305)/No (29) – proposal passes.                                                                                                     |
| II-4     | Administration | Bylaw 3.4.6                                 | Patrick Fontenot<br>(Barbe) and<br>David Pool<br>(Sulphur) | Motion to vote by<br>Patrick Fontenot<br>(Barbe), 2 <sup>nd</sup> by John<br>LeBlanc (Loyola Prep).                                                                                                     | Simple majority by all<br>membership:<br>Yes (314)/No (23) –<br>proposal passes.                                                                                            |
| II-5     | Administration | Bylaw 3.11.2 and 3.11.3                     | Executive<br>Committee                                     | Motion to vote by Lee<br>Bellard (Church Point),<br>2 <sup>nd</sup> by Shane Smith<br>(Franklinton).                                                                                                    | Simple majority by all membership:<br>Yes (336)/No (11) – proposal passes.                                                                                                  |
| II-6     | Penalty Code   | Bylaw 5.7.3                                 | Executive<br>Committee                                     | Motion to vote by Lee<br>Bellard (Church<br>Point), 2 <sup>nd</sup> by Shane<br>Smith (Franklinton).                                                                                                    | Simple majority by all<br>membership:<br>Yes (202)/No (130) –<br>proposal passes.                                                                                           |
| II-7     | Penalty Code   | Bylaws 5.7.3 and 5.7.4                      | Executive<br>Committee                                     | Motion to vote by Lee<br>Bellard (Church<br>Point), 2 <sup>nd</sup> by Shane<br>Smith (Franklinton).                                                                                                    | Simple majority by all<br>membership:<br>Yes (180)/No (159) –<br>proposal passes.                                                                                           |
| II-8     | Penalty Code   | Bylaw 5.11.10                               | Executive<br>Committee                                     | Motion to vote by Lee<br>Bellard (Church<br>Point), 2 <sup>nd</sup> by Shane<br>Smith (Franklinton).                                                                                                    | Simple majority by all membership:<br>Yes (141)/No (185) – proposal fails.                                                                                                  |