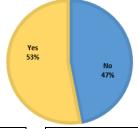

Subject                      | Author(s)              | Motions                                                                                     | Voting                                                                            |
|------|--------------|------------------------------|------------------------|---------------------------------------------------------------------------------------------|-----------------------------------------------------------------------------------|
| II-7 | Penalty Code | Bylaws<br>5.7.3 and<br>5.7.4 | Executive<br>Committee | Motion to vote by Lee Bellard (Church Point), 2 <sup>nd</sup> by Shane Smith (Franklinton). | Simple majority by all<br>membership:<br>Yes (180)/No (159) –<br>proposal passes. |

#### Final Results: Yes (180) / No (159) PASSES



| School                          | Vote |
|---------------------------------|------|
| A.J. Ellender                   | No   |
| Abbeville                       | No   |
| Abramson                        | No   |
| Acad. of Sacred Heart -<br>G.C. | Yes  |
| Acad. of Sacred Heart -<br>N.O. | No   |
| Acadiana                        | No   |
| Acadiana Renaissance<br>Charter | Yes  |
| Airline                         | Yes  |
| Albany                          | Yes  |
| Alexandria                      | Yes  |
| Anacoco                         | Yes  |
| Arcadia                         | No   |
| Archbishop Chapelle             | No   |
| Archbishop Hannan               | No   |
| Archbishop Rummel               | No   |
| Archbishop Shaw                 | Yes  |
| Ascension Catholic