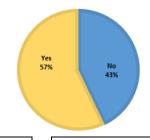

II. Administrative Bylaw Proposals

| II. Item | Section        | ive Bylaw Proposal<br>Article/Bylaw         | Author                                                     | Motions                                                                                                                                                                                                 | Voting Results                                                                                                                                                              |
|----------|----------------|---------------------------------------------|------------------------------------------------------------|---------------------------------------------------------------------------------------------------------------------------------------------------------------------------------------------------------|-----------------------------------------------------------------------------------------------------------------------------------------------------------------------------|
| II-1     | Eligibility    | Bylaw 1.11.14                               | Executive<br>Committee                                     | Motion to amend proposal by Stella Arabie (Vermilion Catholic), 2nd by Gordan Ford (Lincoln Prep).  Motion to vote on amended proposal by Lee Bellard (Church Point), 2nd by Shane Smith (Franklinton). | Simple majority by all membership to amend proposal: Yes (313)/No (28) – amendment passes.  Simple majority by all membership: Yes (329)/No (16) – amended proposal passes. |
| II-2     | Eligibility    | Bylaw 1.13,<br>1.13.1, 1.13.3 and<br>1.13.4 | Executive<br>Committee                                     | Motion to vote by Lee<br>Bellard (Church<br>Point), 2 <sup>nd</sup> by Shane<br>Smith (Franklinton).                                                                                                    | Simple majority by all<br>membership:<br>Yes (66)/No (273) –<br>proposal fails.                                                                                             |
| II-3     | Recruiting     | Bylaw 2.1.3                                 | Executive<br>Committee                                     | Motion to vote by Lee<br>Bellard (Church<br>Point), 2 <sup>nd</sup> by Shane<br>Smith (Franklinton).                                                                                                    | Simple majority by all membership: Yes (305)/No (29) – proposal passes.                                                                                                     |
| II-4     | Administration | Bylaw 3.4.6                                 | Patrick Fontenot<br>(Barbe) and<br>David Pool<br>(Sulphur) | Motion to vote by<br>Patrick Fontenot<br>(Barbe), 2 <sup>nd</sup> by John<br>LeBlanc (Loyola Prep).                                                                                                     | Simple majority by all<br>membership:<br>Yes (314)/No (23) –<br>proposal passes.                                                                                            |
| II-5     | Administration | Bylaw 3.11.2 and 3.11.3                     | Executive<br>Committee                                     | Motion to vote by Lee<br>Bellard (Church Point),<br>2 <sup>nd</sup> by Shane Smith<br>(Franklinton).                                                                                                    | Simple majority by all membership:<br>Yes (336)/No (11) – proposal passes.                                                                                                  |
| II-6     | Penalty Code   | Bylaw 5.7.3                                 | Executive<br>Committee                                     | Motion to vote by Lee<br>Bellard (Church<br>Point), 2 <sup>nd</sup> by Shane<br>Smith (Franklinton).                                                                                                    | Simple majority by all<br>membership:<br>Yes (202)/No (130) –<br>proposal passes.                                                                                           |
| II-7     | Penalty Code   | Bylaws 5.7.3 and 5.7.4                      | Executive<br>Committee                                     | Motion to vote by Lee<br>Bellard (Church<br>Point), 2 <sup>nd</sup> by Shane<br>Smith (Franklinton).                                                                                                    | Simple majority by all<br>membership:<br>Yes (180)/No (159) –<br>proposal passes.                                                                                           |
| II-8     | Penalty Code   | Bylaw 5.11.10                               | Executive<br>Committee                                     | Motion to vote by Lee<br>Bellard (Church<br>Point), 2 <sup>nd</sup> by Shane<br>Smith (Franklinton).                                                                                                    | Simple majority by all membership:<br>Yes (141)/No (185) – proposal fails.                                                                                                  |