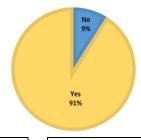

II. Administrative Bylaw Proposals

| II. Item | Section        | ive Bylaw Proposal<br>Article/Bylaw         | Author                                                     | Motions                                                                                                                                                                                                 | Voting Results                                                                                                                                                              |
|----------|----------------|---------------------------------------------|------------------------------------------------------------|---------------------------------------------------------------------------------------------------------------------------------------------------------------------------------------------------------|-----------------------------------------------------------------------------------------------------------------------------------------------------------------------------|
| II-1     | Eligibility    | Bylaw 1.11.14                               | Executive<br>Committee                                     | Motion to amend proposal by Stella Arabie (Vermilion Catholic), 2nd by Gordan Ford (Lincoln Prep).  Motion to vote on amended proposal by Lee Bellard (Church Point), 2nd by Shane Smith (Franklinton). | Simple majority by all membership to amend proposal: Yes (313)/No (28) – amendment passes.  Simple majority by all membership: Yes (329)/No (16) – amended proposal passes. |
| II-2     | Eligibility    | Bylaw 1.13,<br>1.13.1, 1.13.3 and<br>1.13.4 | Executive<br>Committee                                     | Motion to vote by Lee<br>Bellard (Church<br>Point), 2 <sup>nd</sup> by Shane<br>Smith (Franklinton).                                                                                                    | Simple majority by all<br>membership:<br>Yes (66)/No (273) –<br>proposal fails.                                                                                             |
| II-3     | Recruiting     | Bylaw 2.1.3                                 | Executive<br>Committee                                     | Motion to vote by Lee<br>Bellard (Church<br>Point), 2 <sup>nd</sup> by Shane<br>Smith (Franklinton).                                                                                                    | Simple majority by all membership: Yes (305)/No (29) – proposal passes.                                                                                                     |
| II-4     | Administration | Bylaw 3.4.6                                 | Patrick Fontenot<br>(Barbe) and<br>David Pool<br>(Sulphur) | Motion to vote by<br>Patrick Fontenot<br>(Barbe), 2 <sup>nd</sup> by John<br>LeBlanc (Loyola Prep).                                                                                                     | Simple majority by all<br>membership:<br>Yes (314)/No (23) –<br>proposal passes.                                                                                            |
| II-5     | Administration | Bylaw 3.11.2 and 3.11.3                     | Executive<br>Committee                                     | Motion to vote by Lee<br>Bellard (Church Point),<br>2 <sup>nd</sup> by Shane Smith<br>(Franklinton).                                                                                                    | Simple majority by all membership:<br>Yes (336)/No (11) – proposal passes.                                                                                                  |
| II-6     | Penalty Code   | Bylaw 5.7.3                                 | Executive<br>Committee                                     | Motion to vote by Lee<br>Bellard (Church<br>Point), 2 <sup>nd</sup> by Shane<br>Smith (Franklinton).                                                                                                    | Simple majority by all<br>membership:<br>Yes (202)/No (130) –<br>proposal passes.                                                                                           |
| II-7     | Penalty Code   | Bylaws 5.7.3 and 5.7.4                      | Executive<br>Committee                                     | Motion to vote by Lee<br>Bellard (Church<br>Point), 2 <sup>nd</sup> by Shane<br>Smith (Franklinton).                                                                                                    | Simple majority by all<br>membership:<br>Yes (180)/No (159) –<br>proposal passes.                                                                                           |
| II-8     | Penalty Code   | Bylaw 5.11.10                               | Executive<br>Committee                                     | Motion to vote by Lee<br>Bellard (Church<br>Point), 2 <sup>nd</sup> by Shane<br>Smith (Franklinton).                                                                                                    | Simple majority by all membership:<br>Yes (141)/No (185) – proposal fails.                                                                                                  |