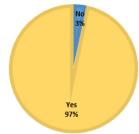

II. Administrative Bylaw Proposals

| II. Item | Section        | ive Bylaw Proposal<br>Article/Bylaw         | Author                                                     | Motions                                                                                                                                                                                                 | Voting Results                                                                                                                                                              |
|----------|----------------|---------------------------------------------|------------------------------------------------------------|---------------------------------------------------------------------------------------------------------------------------------------------------------------------------------------------------------|-----------------------------------------------------------------------------------------------------------------------------------------------------------------------------|
| II-1     | Eligibility    | Bylaw 1.11.14                               | Executive<br>Committee                                     | Motion to amend proposal by Stella Arabie (Vermilion Catholic), 2nd by Gordan Ford (Lincoln Prep).  Motion to vote on amended proposal by Lee Bellard (Church Point), 2nd by Shane Smith (Franklinton). | Simple majority by all membership to amend proposal: Yes (313)/No (28) – amendment passes.  Simple majority by all membership: Yes (329)/No (16) – amended proposal passes. |
| II-2     | Eligibility    | Bylaw 1.13,<br>1.13.1, 1.13.3 and<br>1.13.4 | Executive<br>Committee                                     | Motion to vote by Lee<br>Bellard (Church<br>Point), 2 <sup>nd</sup> by Shane<br>Smith (Franklinton).                                                                                                    | Simple majority by all<br>membership:<br>Yes (66)/No (273) –<br>proposal fails.                                                                                             |
| II-3     | Recruiting     | Bylaw 2.1.3                                 | Executive<br>Committee                                     | Motion to vote by Lee<br>Bellard (Church<br>Point), 2 <sup>nd</sup> by Shane<br>Smith (Franklinton).                                                                                                    | Simple majority by all membership: Yes (305)/No (29) – proposal passes.                                                                                                     |
| II-4     | Administration | Bylaw 3.4.6                                 | Patrick Fontenot<br>(Barbe) and<br>David Pool<br>(Sulphur) | Motion to vote by<br>Patrick Fontenot<br>(Barbe), 2 <sup>nd</sup> by John<br>LeBlanc (Loyola Prep).                                                                                                     | Simple majority by all<br>membership:<br>Yes (314)/No (23) –<br>proposal passes.                                                                                            |
| II-5     | Administration | Bylaw 3.11.2 and 3.11.3                     | Executive<br>Committee                                     | Motion to vote by Lee<br>Bellard (Church Point),<br>2 <sup>nd</sup> by Shane Smith<br>(Franklinton).                                                                                                    | Simple majority by all membership:<br>Yes (336)/No (11) – proposal passes.                                                                                                  |
| II-6     | Penalty Code   | Bylaw 5.7.3                                 | Executive<br>Committee                                     | Motion to vote by Lee<br>Bellard (Church<br>Point), 2 <sup>nd</sup> by Shane<br>Smith (Franklinton).                                                                                                    | Simple majority by all<br>membership:<br>Yes (202)/No (130) –<br>proposal passes.                                                                                           |
| II-7     | Penalty Code   | Bylaws 5.7.3 and 5.7.4                      | Executive<br>Committee                                     | Motion to vote by Lee<br>Bellard (Church<br>Point), 2 <sup>nd</sup> by Shane<br>Smith (Franklinton).                                                                                                    | Simple majority by all<br>membership:<br>Yes (180)/No (159) –<br>proposal passes.                                                                                           |
| II-8     | Penalty Code   | Bylaw 5.11.10                               | Executive<br>Committee                                     | Motion to vote by Lee<br>Bellard (Church<br>Point), 2 <sup>nd</sup> by Shane<br>Smith (Franklinton).                                                                                                    | Simple majority by all membership:<br>Yes (141)/No (185) – proposal fails.                                                                                                  |