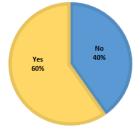

# 2025 Annual Convention Agenda Item I-1

| Item | Section  | Subject                     | Author(s)              | Motions                                                                                     | Voting                                                                           |
|------|----------|-----------------------------|------------------------|---------------------------------------------------------------------------------------------|----------------------------------------------------------------------------------|
| I-1  | Baseball | Bylaw<br>10.8.1<br>and 10.9 | Executive<br>Committee | Motion to vote by Lee Bellard (Church Point), 2 <sup>nd</sup> by Shane Smith (Franklinton). | Simple Majority by all baseball schools:<br>Yes (248)/No (43) – proposal passes. |