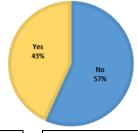

|



| Item | Section      | Subject          | Author(s)              | Motions                                                                                     | Voting                                                                     |
|------|--------------|------------------|------------------------|---------------------------------------------------------------------------------------------|----------------------------------------------------------------------------|
| II-8 | Penalty Code | Bylaw<br>5.11.10 | Executive<br>Committee | Motion to vote by Lee Bellard (Church Point), 2 <sup>nd</sup> by Shane Smith (Franklinton). | Simple majority by all membership:<br>Yes (141)/No (185) – proposal fails. |

Final Results: Yes (141) / No (185) FAILS



| School                          | Vote |
|---------------------------------|------|
| A.J. Ellender                   | Yes  |
| Abbeville                       | Yes  |
| Abramson                        | No   |
| Acad. of Sacred Heart -<br>G.C. | Yes  |
| Acad. of Sacred Heart -<br>N.O. | Yes  |
| Acadiana                        | No   |
| Acadiana Renaissance<br>Charter | No   |
| Airline                         | Yes  |
| Albany                          | Yes  |
| Anacoco                         | Yes  |
| Arcadia                         | No   |
| Archbishop Chapelle             | No   |
| Archbishop Hannan               | No   |
| Archbishop Rummel               | Yes  |
| Archbishop Shaw                 | Yes  |
| Ascension Catholic              | No   |
| Ascension Christian