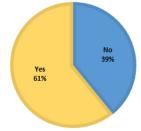

# 2025 Annual Convention Agenda Item I-2

| Item | Section    | Subject                           | Author(s)              | Motions                                                                                     | Voting                                                                                   |
|------|------------|-----------------------------------|------------------------|---------------------------------------------------------------------------------------------|------------------------------------------------------------------------------------------|
| I-2  | Basketball | Bylaw<br>11.7.1<br>and<br>11.11.2 | Executive<br>Committee | Motion to vote by Lee Bellard (Church Point), 2 <sup>nd</sup> by Shane Smith (Franklinton). | Simple Majority by all<br>basketball schools:<br>Yes (295)/No (25) –<br>proposal passes. |