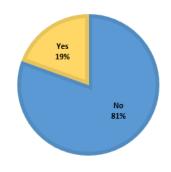

# 2025 Annual Convention Agenda Item I-2

| Item | Section    | Subject                           | Author(s)              | Motions                                                                                     | Voting                                                                                   |
|------|------------|-----------------------------------|------------------------|---------------------------------------------------------------------------------------------|------------------------------------------------------------------------------------------|
| I-2  | Basketball | Bylaw<br>11.7.1<br>and<br>11.11.2 | Executive<br>Committee | Motion to vote by Lee Bellard (Church Point), 2 <sup>nd</sup> by Shane Smith (Franklinton). | Simple Majority by all<br>basketball schools:<br>Yes (295)/No (25) –<br>proposal passes. |

Final Results: Yes (295) / No (25) PASSES

| A.J. Ellender                   | Yes |
|---------------------------------|-----|
| Abbeville                       | Yes |
| Abramson                        | Yes |
| Acad. of Sacred Heart -         |     |
| N.O.                            | Yes |
| Acadiana                        | Yes |
| Acadiana Renaissance<br>Charter | V   |
|                                 | Yes |
| Airline                         | Yes |
| Albany                          | Yes |
| Alexandria                      | Yes |
| Anacoco                         | Yes |
| Arcadia                         | No  |
| Archbishop Chapelle             | Yes |
| Archbishop Rummel               | Yes |
| Archbishop Shaw                 | Yes |
| Ascension Catholic              | Yes |
| Ascension Christian             | Yes |
| Ascension Episcopal             | Yes |
| Assumption                      | Yes |
| Avoyelles                       | Yes |
| Avoyelles Public Charter        | Yes |
| Baker                           | No  |
| Barbe                           | Yes |
| Basile                          | Yes |
| Beau Chene                      | Yes |
| Beekman Charter                 | Yes |
| Belaire                         | Yes |
| Bell City                       | No  |
| Belle Chasse                    | Yes |
|                                 |     |