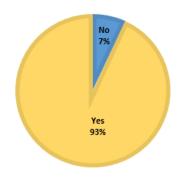

| Motions                                                                                          | Voting                                                                     |
|------|----------------|----------------|---------------------------------------------------|--------------------------------------------------------------------------------------------------|----------------------------------------------------------------------------|
| II-4 | Administration | Bylaw<br>3.4.6 | Patrick Fontenot (Barbe) and David Pool (Sulphur) | Motion to vote by Patrick<br>Fontenot (Barbe), 2 <sup>nd</sup> by John<br>LeBlanc (Loyola Prep). | Simple majority by all membership:<br>Yes (314)/No (23) – proposal passes. |

Final Results: Yes (314) / No (23) PASSES



| School                          | Vote |
|---------------------------------|------|
| .J. Ellender                    | Yes  |
| Abbeville                       | Yes  |
| Abramson                        | Yes  |
| Acad. of Sacred Heart - G.C.    | No   |
| Acad. of Sacred Heart -<br>N.O. | Yes  |
| Acadiana                        | Yes  |
| Acadiana Renaissance<br>Charter | Yes  |
| Airline                         | No   |
| Albany                          | Yes  |
| Alexandria                      | Yes  |
| Anacoco                         | Yes  |
| Arcadia                         | Yes  |
| Archbishop Chapelle             | Yes  |
| Archbishop Hannan               | Yes  |
| Archbishop Rummel               | Yes  |
| Archbishop Shaw                 | Yes  |
| Ascension Catholic