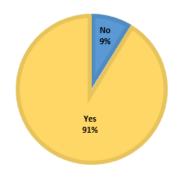

024.



# 2025 Annual Convention Agenda Item II-3

| Item | Section    | Subject        | Author(s)              | Motions                                                                                     | Voting                                                                     |
|------|------------|----------------|------------------------|---------------------------------------------------------------------------------------------|----------------------------------------------------------------------------|
| II-3 | Recruiting | Bylaw<br>2.1.3 | Executive<br>Committee | Motion to vote by Lee Bellard (Church Point), 2 <sup>nd</sup> by Shane Smith (Franklinton). | Simple majority by all membership:<br>Yes (305)/No (29) – proposal passes. |

Final Results: Yes (305) / No (29) PASSES



| School                          | Vote |
|---------------------------------|------|
| A.J. Ellender                   | No   |
| Abbeville                       | Yes  |
| Abramson                        | Yes  |
| Acad. of Sacred Heart - G.C.    | Yes  |
| Acad. of Sacred Heart -<br>N.O. | Yes  |
| Acadiana                        | Yes  |
| Acadiana Renaissance<br>Charter | Yes  |
| Airline                         | Yes  |
| Albany                          | Yes  |
| Alexandria                      | Yes  |
| Anacoco                         | Yes  |
| Arcadia                         | Yes  |
| Archbishop Chapelle             | Yes  |
| Archbishop Hannan               | Yes  |
| Archbishop Rummel               | Yes  |
| Archbishop Shaw                 | Yes  |
| Ascension Catholic